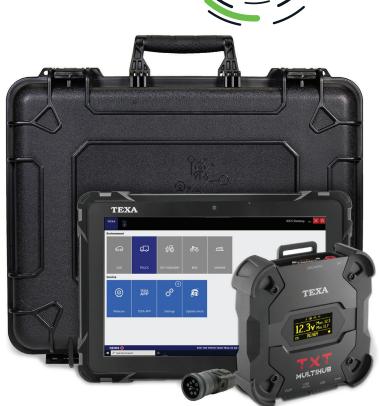

### **INCLUDES:**

- Navigator TXT Multihub
- Axone Nemo Light Tablet
- IDC5m Truck Software
- TEXAINFO Truck Support Subscription
- 9 Pin "Type 2" OBD-Deutsch Adpater
- Fully Rugged Carrying Case